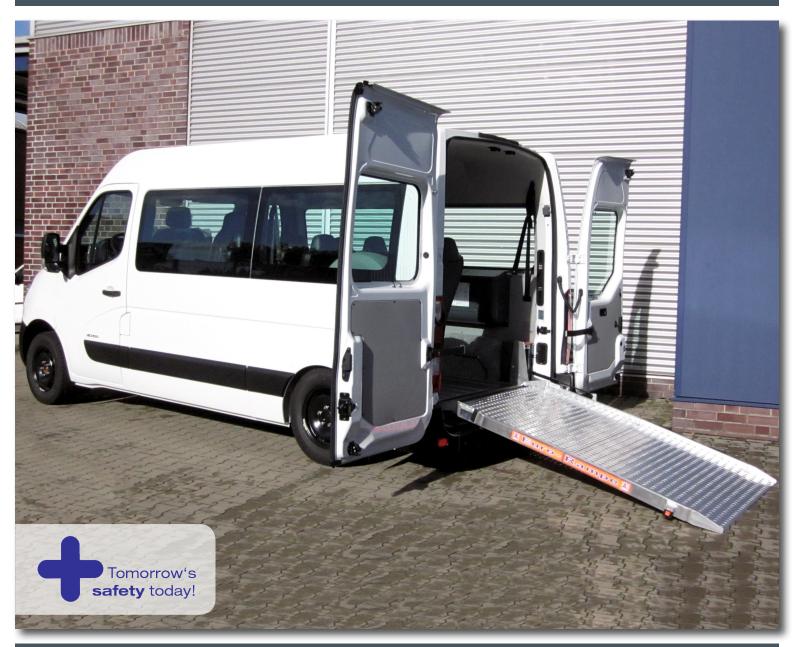

# WAV WITH LOWERING SUSPENSION

Renault Master

www.amf-bruns.de

## **Renault Master**

#### **TECHNICAL DATA**

| » Lowering system    | Strong, low-noise power pack, 12 V | » Lifting operation     | Automatically when rear door                      |
|----------------------|------------------------------------|-------------------------|---------------------------------------------------|
| » Power              | Electro-hydraulic from battery     |                         | is being closed                                   |
| » Ramp               | Aluminium with anti-slip surface,  | » Wheel chair restraint | 4-point wheelchair restraint system, crash tested |
|                      | foldable in the centre, gas strut  |                         |                                                   |
|                      | supported, profile: Euro Ramp      | » Safety belt for the   | Pelvis belt and automatic shoulder                |
| » Lowering operation | Via rocker switch in the rear      | wheelchair occupant     | belt, slip-on wheelchair head rest                |
|                      |                                    |                         |                                                   |