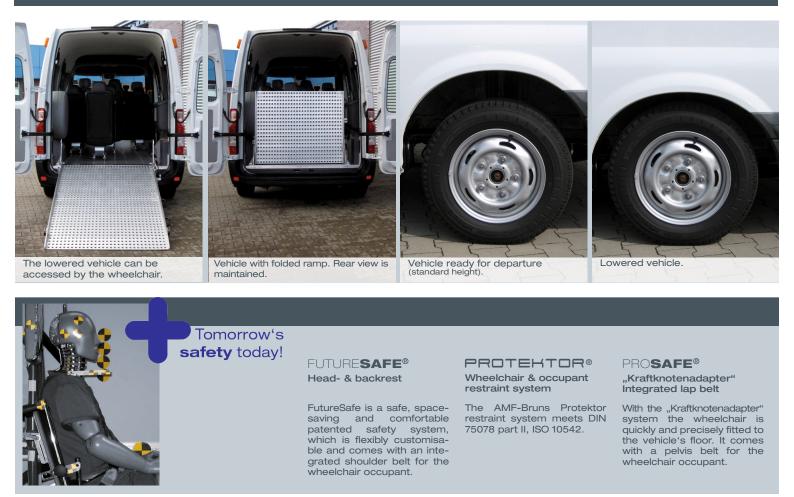

#### **TECHNICAL DATA**

| » Lowering system    | Strong, low-noise power pack, 12 V | » Lifting operation     | Automatically when rear door                      |
|----------------------|------------------------------------|-------------------------|---------------------------------------------------|
| » Power              | Electro-hydraulic from battery     |                         | is being closed                                   |
| » Ramp               | Aluminium with anti-slip surface,  | » Wheel chair restraint | 4-point wheelchair restraint system, crash tested |
|                      | foldable in the centre, gas strut  |                         |                                                   |
|                      | supported, profile: Euro Ramp      | » Safety belt for the   | Pelvis belt and automatic shoulder                |
| » Lowering operation | Via rocker switch in the rear      | wheelchair occupant     | belt, slip-on wheelchair head rest                |
|                      |                                    |                         |                                                   |

### AMF-BRUNS PROVIDES THE MAXIMUM OF SAFETY

- » EMC testing according to EU regulations
- » Security valves ensure smooth lowering and lifting of the vehicle
- » The AMF-Bruns 4-point restraint system meets DIN 75078, and ensures that the wheelchairs are safely fixed to the vehicle's floor
- » AMF-Bruns automatic shoulder belt is height-adjustable and in-vehicle tested according to DIN 75078 and EU regulation 2007/46
- » All mounting parts 20 G pull-tested